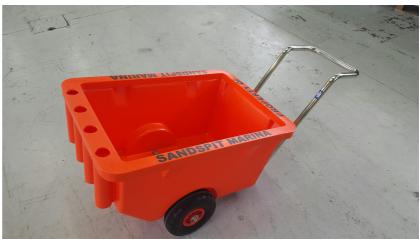

### Dixon Dock Cart

### **Features:**

- Rod Holders and optional auxiliary outboard transportation bracket.
- Puncture proof, shock absorbent wheels.
- Stainless steel frame.
- Stainless steel ergonomically designed handle
- Recyclable Polyethylene Cart & s/s frame
- Colour and identification options