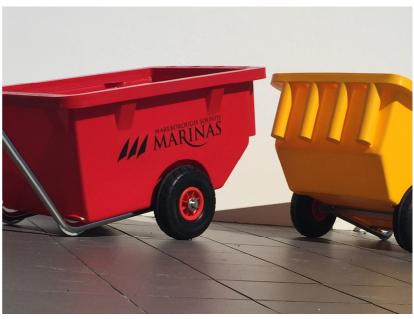

### Dixon Dock Cart

### **Features:**

- Rod Holders and optional auxiliary outboard transportation bracket.
- Puncture proof, shock absorbent wheels.
- Stainless steel frame.
- Stainless steel ergonomically designed handle
- Recyclable Polyethylene Cart & s/s frame
- Colour and identification options