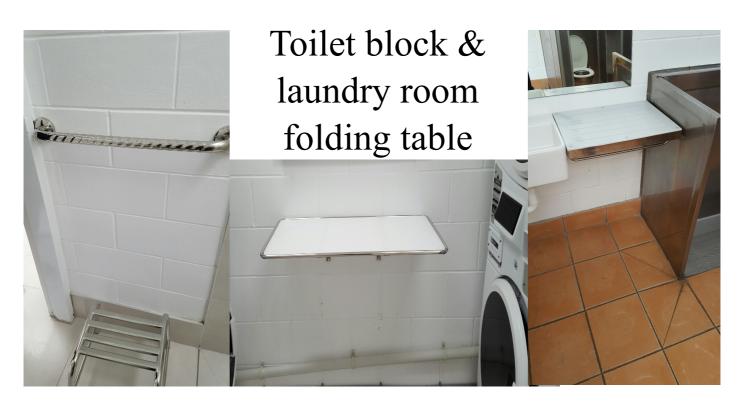

59 Woodcocks Road Warkworth Ph. 09 422 3595

Email. dixon@pl.net

## **Custom Projects & Marina Equipment**





Signs and
Security
Camera poles

## Hose Reel and Fire Point Stands







# Heavy Duty Cleats & Inspection Port







Outboard Flushing Tank



### Water Meter mounting bracket

CNC Waterjet cut
Corner brackets
& Pole Guides











Ladders & Dinghy Racks





Speciality ladders & KAG safety tube



### Dixon Dock Cart

### **Features:**

- Rod Holders and optional auxiliary outboard transportation bracket.
- Puncture proof, shock absorbent wheels.
- Stainless steel frame.
- Stainless steel ergonomically designed handle
- Recyclable Polyethylene Cart & s/s frame
- Colour and identification options