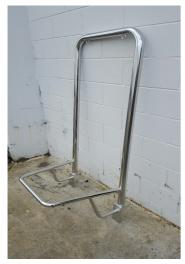

### Dixon Dock Cart

### **Features:**

- Rod Holders and optional auxiliary outboard transportation bracket.
- Puncture proof, shock absorbent wheels.
- Stainless steel frame.
- Stainless steel ergonomically designed handle
- Recyclable Polyethylene Cart & s/s frame
- Colour and identification options