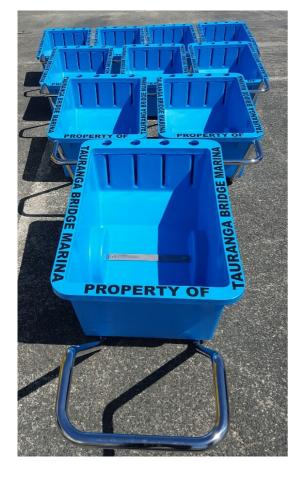

### Dixon Dock Cart

### **Features:**

- Rod Holders and optional auxiliary outboard transportation bracket.
- Puncture proof, shock absorbent wheels.
- Stainless steel frame.
- Stainless steel ergonomically designed handle
- Recyclable Polyethylene Cart & s/s frame
- Colour and identification options