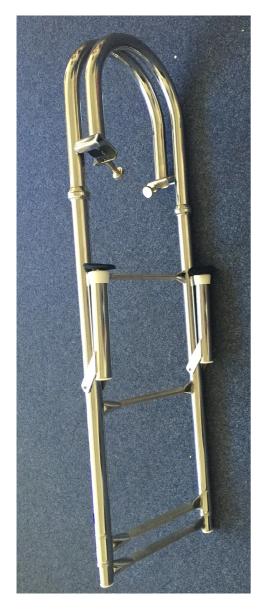

### Water Meter mounting bracket

CNC Waterjet cut
Corner brackets
& Pole Guides

Ladders & Dinghy Racks

Speciality ladders & KAG safety tube