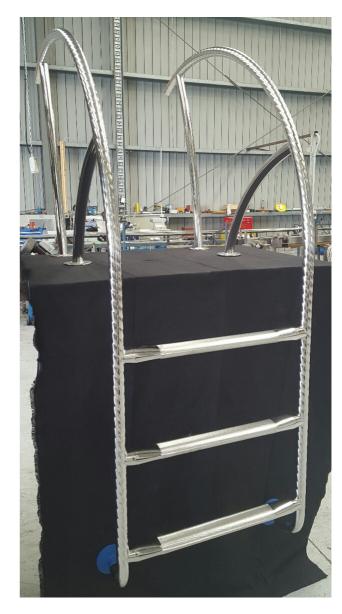

### Water Meter mounting bracket

CNC Waterjet cut
Corner brackets
& Pole Guides

Ladders & Dinghy Racks

Speciality ladders & KAG safety tube